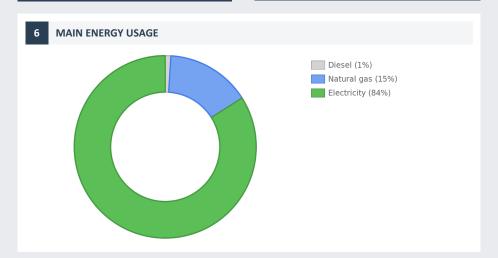

## Bunge Növényolajipari Zrt.

Headquarter: 1134 Budapest, Váci út 43.

Tax number: 10783830-2-44

**ELECTRICITY** 

over 10 GWh

**DISTRICT HEATING** 

0 - 3 400 GJ

CO<sub>2</sub> OUTPUT OF CONSUMED ENERGY