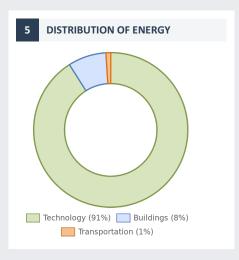

## Bunge Növényolajipari Zrt.

Headquarter: 1134 Budapest, Váci út 43.

Tax number: 10783830-2-44

**ELECTRICITY** 

over 10 GWh

**DISTRICT HEATING** 

0 - 3 400 GJ

CO<sub>2</sub> OUTPUT OF CONSUMED ENERGY